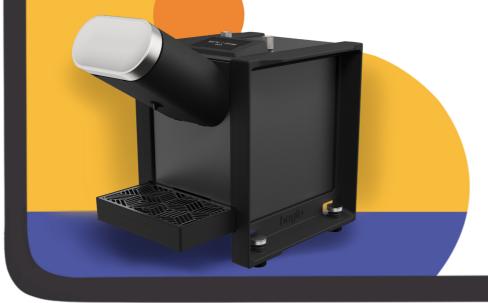

## **MILK MODULE**

# TECHNICAL DATA

| SHEET | E, |
|-------|----|
| C     |    |

| MODULE DIMENSIONS           | W:315MM * D:430MM * H:420MM |
|-----------------------------|-----------------------------|
| BOX DIMENSIONS              | 52 X 37 X 48 CM             |
| NET WEIGHT                  | 21 KG                       |
| PACKED WEIGHT               | 24,5 KG C.A                 |
| STANDBY WATTAGE CONSUMPTION | 0 W                         |
| WATTAGE MAX                 | 2.800 W                     |
| VOLTAGE                     | 220/230 SINGLE PHASE        |
| FREQUENCY                   | 50 HZ                       |
| PLUG                        | 16 A                        |
| DRAIN TUBE DIAMETER         | 19 MM                       |
| IN-LET TUBE DIAMETER        | 8 X 1 MM                    |
| DISPLAY DIMENSIONS          | 4'3"                        |
| DISPLAY RESOLUTION          | 480 X 272                   |